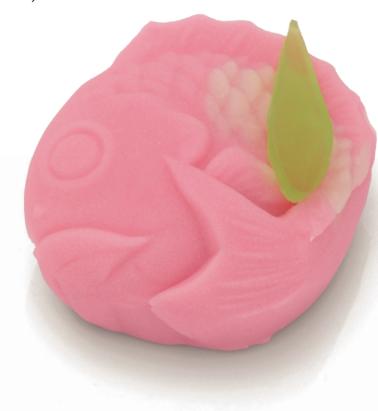

### えびす鯛

### Ebisu-Dai

栖鳳の鯛の絵と、恵比寿の地名をかけて、 おめでたい和菓子銘としました。

あんは風味豊かな胡麻入りのこしあんです。

(胡麻入りこしあん) Smooth red bean paste with ground sesame seeds (Gomairi-an)

|艸影帖・色紙十二ヶ月 のうち「鯛(一月)」

Takeuchi Seihō The Twelve Months in Paintings:

Sea Bream (January)