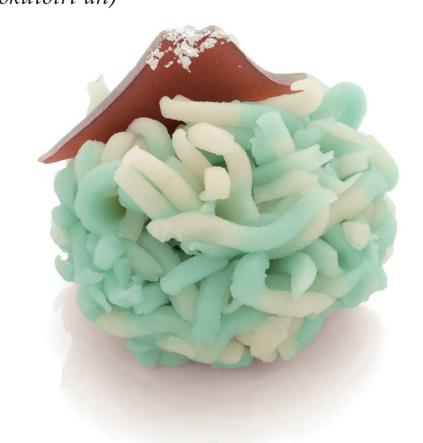

山種美術館設立に際して 大観から特別に購入を許された《心神》。 雲海に包まれた気高い富士の姿を きんとんと羊羹で表しました。

(黒糖風味大島あん) Smooth red bean paste with brown sugar (Kokutoiri-an)

横山大観 《心神》

Yokoyama Taikan Divine Spirit: Mt. Fuji