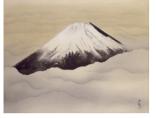

山種美術館設立に際して 大観から特別に購入を許された《心神》。 雲海に包まれた気高い富士の姿を きんとんと羊羹で表しました。

(黒糖風味大島あん) Smooth red bean paste with brown sugar (Kokutoiri-an)

横山大観 《心神》

Yokoyama Taikan Divine Spirit: Mt. Fuji