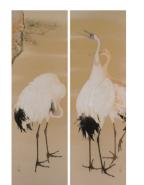

## Kisshō

動物画を得意とする五雲が描いた丹頂鶴。 古くより、長寿のシンボルとされてきた鶴の姿を イメージした和菓子です。

(こしあん) Smooth red bean paste (Koshi-an)

西村五雲 《松鶴》

Nishimura Goun Cranes and Pine Tree