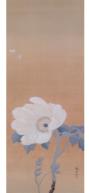

# 百花の王

Hyakka-no-Ō

古来、花の王とも称され、愛でられてきた牡丹。 春草が描いた優雅な白牡丹をモティーフにしました。 中は鮮やかな黄緑色の柚子あんです。

(柚子あん) Smooth bean paste with yuzu citron flavor (Yuzu-an)

菱田春草 《白牡丹》

Hishida Shunsō White Peony

※作品はすべて山種美術館蔵

\*All works are the property of the Yamatane Museum of Art.