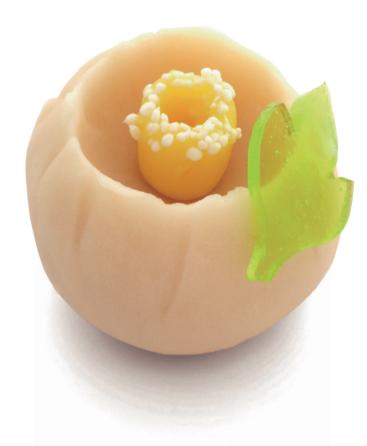

# 百花の王

Hyakka-no-Ō

古来、花の王とも称され、愛でられてきた牡丹。 春草が描いた優雅な白牡丹をモティーフにしました。 中は鮮やかな黄緑色の柚子あんです。

(柚子あん) Smooth bean paste with yuzu citron flavor (Yuzu-an)

菱田春草 《白牡丹》

Hishida Shunsō White Peony

※作品はすべて山種美術館蔵

\*All works are the property of the Yamatane Museum of Art.