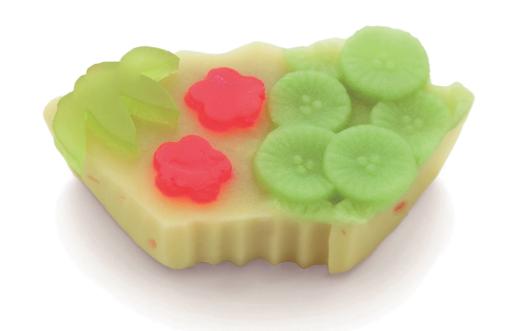

### Kichijitsu

扇型の練切りの上に、松竹梅を取り合わせた 華やかでめでたいひと品。

杏の風味と菊家特製のこしあんをお楽しみいただけます。 (杏入り練切り・こしあん) Smooth red bean paste with shredded apricots

(Anzuiri-an)

小林古径 《松竹梅》

Kobayashi Kokei Pine, Bamboo, and Plum